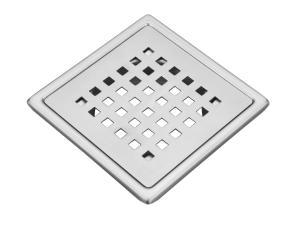

## Model No:MBD-605 Floor Drainer

Specification Sheet

## **PRODUCT SPECIFICATIONS**

| Type of Drainer:        | Grating                                  |  |  |
|-------------------------|------------------------------------------|--|--|
| Base Thickness:         | 1mm                                      |  |  |
| Top Thickness:          | 1.5mm                                    |  |  |
| Flow Rate:              | 70-80 Ltrs. Per Minute                   |  |  |
| Features:               | Durable Construction                     |  |  |
|                         | <ul> <li>Sleek, Modern Design</li> </ul> |  |  |
|                         | Efficient Drainage                       |  |  |
|                         | Anti-Cockroach                           |  |  |
|                         | Trap(Optional)                           |  |  |
|                         | <ul> <li>Robust Load-Bearing</li> </ul>  |  |  |
|                         | Capacity                                 |  |  |
|                         | Easy to Clean                            |  |  |
| Drain Outlet Direction: | Center                                   |  |  |