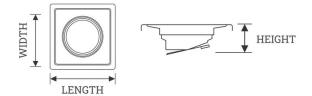

| Length | Width | Height | Outlet Diameter |
|--------|-------|--------|-----------------|
| 127mm  | 127mm | 22mm   | 94mm            |
| 150mm  | 150mm | 22mm   | 94mm            |